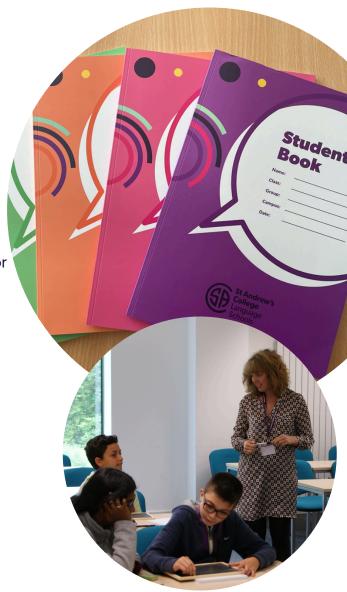

# St Andrews College Language Schools' Book

You will get 2 books

- 1x St Andrew's College Language **Schools Student Diary**
- 1x St Andrew's College Language Schools Student Book

#### Your Student Book is for:

English lessons

# **Student Diary**

# Your student diary is for:

- English Lessons
- Trips and excursions
- Campus information
- Names of staff
- Activities
- New vocabulary
- Your learning plan