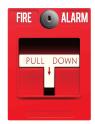

### When you arrive

Our staff will meet you and tell you about...

- The campus rules and good behaviour amongst students
- Fire procedures
- Emergency numbers
- · Helpful tips and ideas for staying safe in the UK