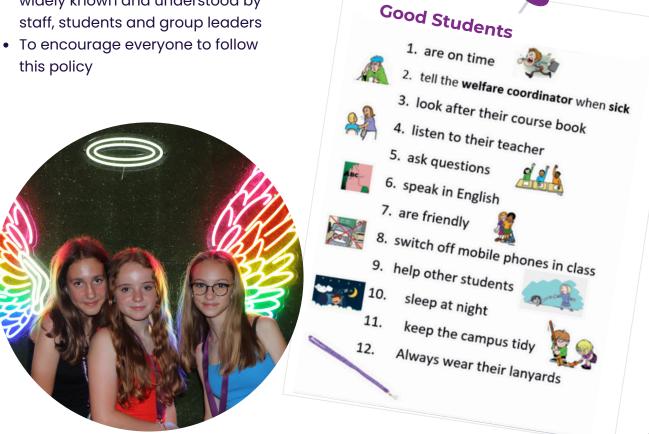

ine and positive relationships
- To ensure that the St Andrew's College Language Schools' expectations and strategies are widely known and understood by staff, students and group leaders

### **Standards of Behaviour**

In seeking to define acceptable standards of behaviour it is acknowledged that these are goals to be worked towards rather than expectations which are either fulfilled or not. The students bring to our Language courses a wide variety of behaviour patterns based on differences in home values, attitudes and ethnicity.

St Andrew's College Language School staff must work towards standards of behaviour based on the basic principles of honesty, respect, consideration and responsibility. It follows that acceptable standards of behaviour are those which reflect these principles.





# **Online Safety**

### **Definition of cyberbullying**

Cyberbullying is using the internet, email, online games or any digital technology to hurt someone else such as name calling, spreading rumours, upsetting or humiliating someone else.

### Reporting cyberbullying

If this happens to you or someone you know, please talk to the Welfare Coordinator or any other member of staff



#### SAFE

Keep safe by being careful not to give out personal information when you're chatting or posting online. Personal information includes your email address, phone number and password.



#### **MEETING**

Meeting someone you have only been in touch with online can be dangerous. Only do so with your parents' or carers' permission and even then only when they can be present. Remember online friends a