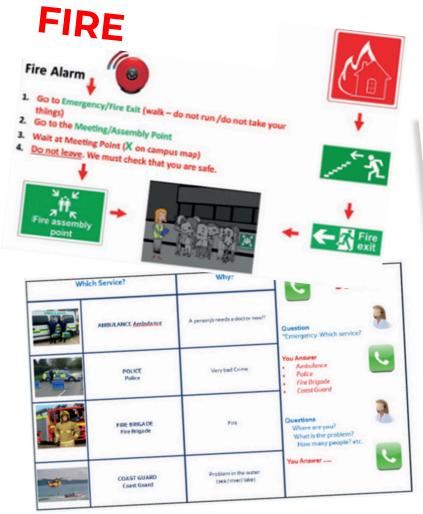

### When you arrive

Our staff will meet you and tell you about...

- The campus rules and good behaviour amongst students
- Fire procedures
- Emergency numbers
- · Helpful tips and ideas for staying safe in the UK