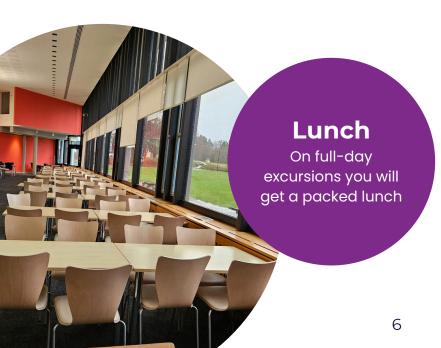

#### Lunch: 12.30 - 14.00\*

Soup, salad bar, main course, vegetables, fruit, dessert, water, tea and coffee.

### Dinner 18.00 - 19.00\*

Salad bar, main course, vegetables, fruit, dessert, water, tea and coffee.

The dining area is modern and wellappointed with in-house catering. There will be St Andrew's staff helping at Breakfast, Lunch and Dinner.