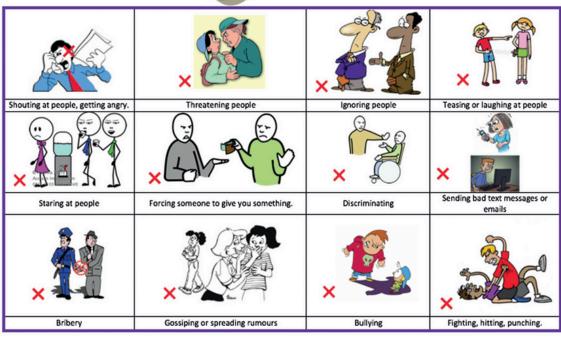

ble or worried, or if you or someone you know is being bullied online.





# Complaints

# I am not happy with / I do not like...

... my lessons, my accommodation, my activities or something at St Andrew's College etc.

What should I do?

### 1. A small problem

Talk to your Welfare Co-ordinator, Director of Studies or Centre Manager (on campus)

### 2. A big problem

- a) Talk to the Director of Studies or Centre Manager (on campus)
- b) Talk to the Director of Operations, Simon McMillan: +44(0)7701022664 (off campus)
- c) Write an email to the Director of Operations: Simon McMillan (off campus) simon.mcmillan@standrewscollege.com

### 3. Problem not solved

Ask for a meeting with the Director of Operations: Simon McMillan: **+44(0)7701022664** (off campus)

### We want to help you!







# **British Culture**



## **English Language**

- The main language spoken throughout the UK is English
- Always try to speak in English
- Different people from different places may have different English accents
- If you do not understand what someone is saying to you, you can say "Could you say that again, please? ...Thank you!"
- People are usually happy to help and you will soon learn new phrases and expressions



# **Local Customs**

There are very few customs that you need to know, but these might help you!

- Queue when waiting for a bus or for service in banks or shops
- Hold the door open for people
- Say "please" and "thank you" when you ask for something or get something
- It is polite to be on time for appointments or when meeting people. If you think you are going to be