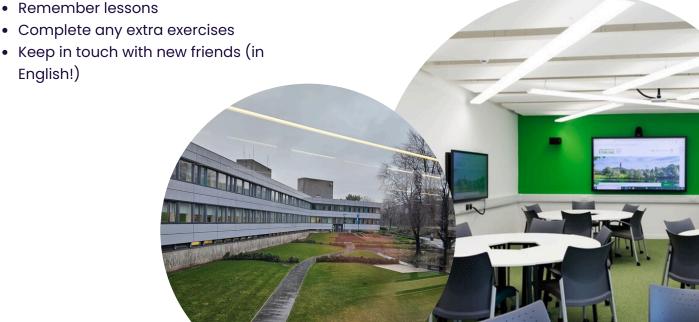

# **University of Stirling Campus**

Our summer school is based the University of Stirling. The campus is on the outskirts of Stirling city centre.

The campus offers:

- Excellent sports facilities
- Free Wi-Fi
- Modern accommodation with single ensuite bedrooms
- A safe and secure environment with a 24-hour security presence, CCTV and secure access to all accommodations.

# The English Lessons

- You will receive 15 hours of lessons per week
- You will have a short break between lessons
- There will be up to 18 students in your class
- Classrooms will be modern with WIFI, projectors or smart boards
   \*see campus programme