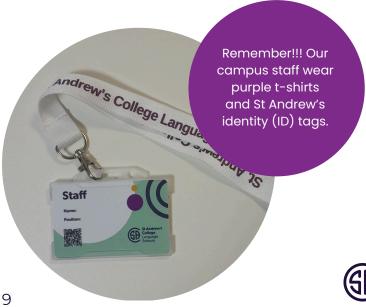

**Activity Leaders** look after you during activities and excursions. They will be wearing purple t-shirts.

**The Director of Studies** will organise your English level test, English timetable, classes and certificates.

The English Language Teachers will teach you during your English classes.

All St Andrew's College Language Schools staff will wear a mint green lanyard (ID) with their name on it.

All non-academic staff will also wear purple t-shirts.

#### You'll meet:

- St Andrew's College staff our staff wear purple uniforms and mint green ID lanyards
- The Welfare Coordinators (the 'named' people on campus)
- First Aid trained staff

### We'll give you:

- Your room key for accommodation
- Your identity (ID) tags/lanyard, with 24-hour emergency numbers (You must always wear this).