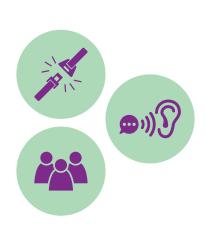

# Safety on excursions

- When you travel by bus, you must wear a seat belt and stay in your seat
- Always stay with <u>3 or more students</u>
- Do not take anything from strangers
- Please listen carefully for all meeting places and times

# Safety

- 1. Walk on the pavement.
- 2. When crossing the road, look right/left right. (Cars drive on the left side in the UK).
- 3. Don't carry lots of money with you when you are out.
- 4. Look after your bag and jacket.
- 5. Walk away from difficult situations.
- 6. Be quick and careful using a mobile phone. Keep your phone safe.
- 7. Stay with your friends (groups of 3 or more).
- 8. Tell an adult where you are going.
- 9. Always wear your ID/lanyard. It has important contact information.
- 10. Wait in line (Queue).